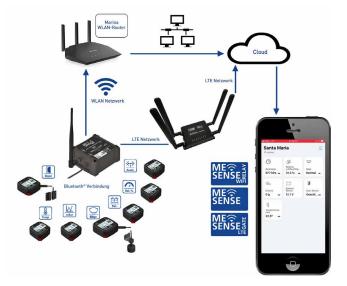

#### Function

Different sensors, which are positioned to their respective tasks, determine current parameters that are transmitted via Bluetooth connection to the central ME SENSE RELAY. This in turn is logged into the marina's WLAN network and can thus upload the data to a Weatherdock Marine IoT cloud. Using the free of charge Weatherdock app on a mobile device, the ship owner can view "his" boat data remotely. In addition, Buddies can also be involved in the monitoring and possible alarming to avoid possible damage at an early stage.

All measured values are also stored in the cloud and are thus available for the boat owner's obligation to provide evidence in the event of an insurance claim.

The use of universal and modern IoT technologies ensures that ME SENSE products are future-proof. The modular use of the sensors allows the system to be extended on board at any time.