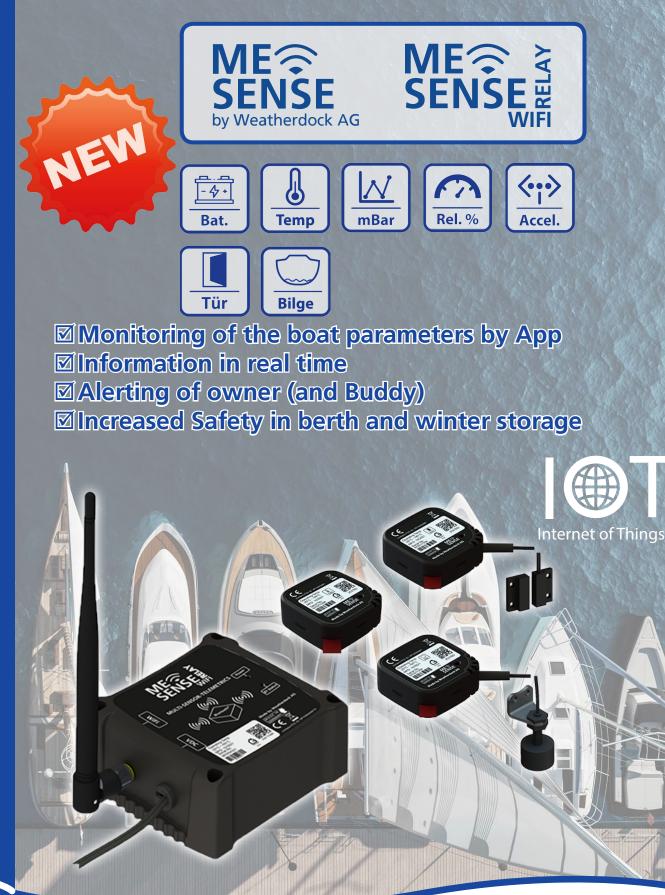

The "ME SENSE" series has been developed to give you a better overview of the condition of your own vessel. This applies on the one hand to the long period of winter storage, and on the other hand to the time you are not on board during the season.

ME SENSE Sensors

# Highlights

- ✓ All boat data at a glance via app on smartphone or tablet
- ☑ Various internal & external sensors☑ Battery monitor (voltage)
  - ☑ Temperature (interior/battery)
  - ☑ Bilgewater (level)
  - ☑ Shock / acceleration
  - ☑ Ambient air pressure
  - Ambient relative humidity
  - Door Sensor
- ☑ WiFi functionality with WLAN network of marina
- ☑ Generate your own network using LTE-SimCard and ME SENSE GATE LTE
- ☑ Easy handling
- ☑ Administration of the sensors via device QR code by the user